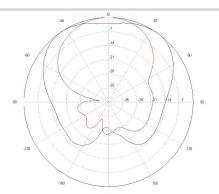

## **ELECTRICAL SPECIFICATIONS**

Frequency Range: 2.4-2.485/5.15-5.85 GHz Gain: 6 dBi Polarization: Vertical Horizontal Beamwidth: 105°/110° Vertical Beamwidth: 65°/55° VSWR: ≤1.5:1, max 2.0 Isolation: >30 dB Impedance: 50 Ω Lightning Protection: None Max Input Power: 50 W per port

## **ENVIRONMENTAL SPECIFICATIONS**

Installation Environment: Indoor/Outdoor Operating Temperature: -40 to 158°F (-40 to 70°C) Wind Velocity: 134 mph (216 km/h) IP Rating: IP66

2 Year Limited Warranty

5.5 GHZ