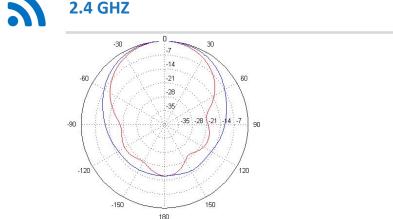

## **ELECTRICAL SPECIFICATIONS**

Frequency Range: 2.4-2.485/5.15-5.85 GHz Gain: 6 dBi Polarization: Vertical Horizontal Beamwidth: 105°/110° Vertical Beamwidth: 65°/55° VSWR: ≤1.5:1, max 2.0 Isolation: >30 dB Impedance: 50 Ω Lightning Protection: None Max Input Power: 50 W per port